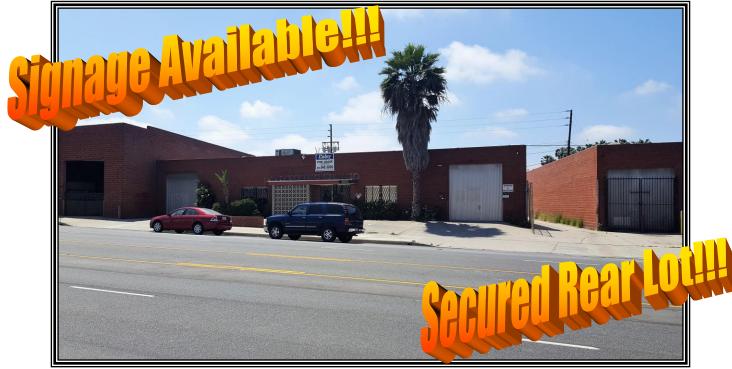

## Industrial Warehouse/Manufacturing Building **13413 S. BROADWAY**

| LOCATION:                                       | 13413 S. Broadway, Los Angeles, Ca 90061                                                                                                                                                                                                                                                                                                                                                        |
|-------------------------------------------------|-------------------------------------------------------------------------------------------------------------------------------------------------------------------------------------------------------------------------------------------------------------------------------------------------------------------------------------------------------------------------------------------------|
| SIZE:                                           | 8,924 +/- sq ft of building on 16,117 +/- sq ft of land                                                                                                                                                                                                                                                                                                                                         |
| RENTAL RATE:                                    | \$12,950.00 per month, MG (\$1.45 per sq ft)                                                                                                                                                                                                                                                                                                                                                    |
| AVAILABLE:                                      | Immediate                                                                                                                                                                                                                                                                                                                                                                                       |
| PARKING:                                        | Comes with six (6) +/- parking spaces and a secured rear lot with ample street parking available                                                                                                                                                                                                                                                                                                |
| <b>COMMENTS:</b>                                | <ul> <li>* M-zoned property</li> <li>* 14 ft height clearance with two front (2) loading doors (11x13) and two (2) rear loading doors</li> <li>* Approximately 1,100 +/- sq. ft. with two (2) private offices, reception and waiting area</li> <li>* 240 V/3 phase power w/400 amps*</li> <li>* Four (4) restrooms</li> <li>* Prior use was a Paint Coating Company with an H-2 room</li> </ul> |
| FOR MORE INFORMATION OR A TOUR, PLEASE CONTACT: |                                                                                                                                                                                                                                                                                                                                                                                                 |
| Richard L. Paley<br>richard@paleycommercial.com |                                                                                                                                                                                                                                                                                                                                                                                                 |